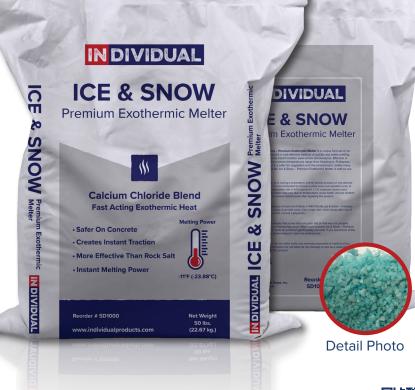

## ICE & SNOW PREMIUM EXOTHERMIC MELTER

| ITEM NO. | SD1000      |
|----------|-------------|
| UNIT     | 50 lbs. Bag |

- Calcium Chloride Blend
- Fast Acting Exothermic Heat
   Safer On Concrete
  - **Creates Instant Traction**
- More Effective Than Rock Salt
  - Instant Melting Power